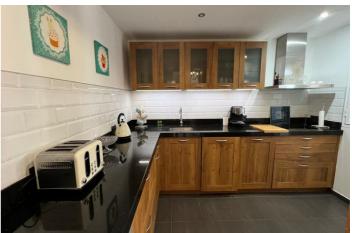

Bright and sunny house, with a large living and dining area leading onto a good sized private garden and BBQ area. Distributed across 3 levels, the property consists of four generously sized bedrooms and two family sized bathrooms. Several terraces from the bedrooms and a further roof solarium offering breath-taking views across to the mountains and sea. The property is offered fully furnished with fully fitted kitchen. Hot and cold air-conditioning throughout and a fireplace in the living area. Private parking also included.