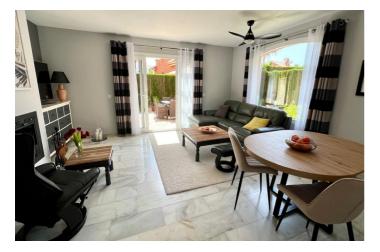

Bright and sunny house, with a large living and dining area leading onto a good sized private garden and BBQ area. Distributed across 3 levels, the property consists of four generously sized bedrooms and two family sized bathrooms. Several terraces from the bedrooms and a further roof solarium offering breath-taking views across to the mountains and sea. The property is offered fully furnished with fully fitted kitchen. Hot and cold air-conditioning throughout and a fireplace in the living area. Private parking also included.