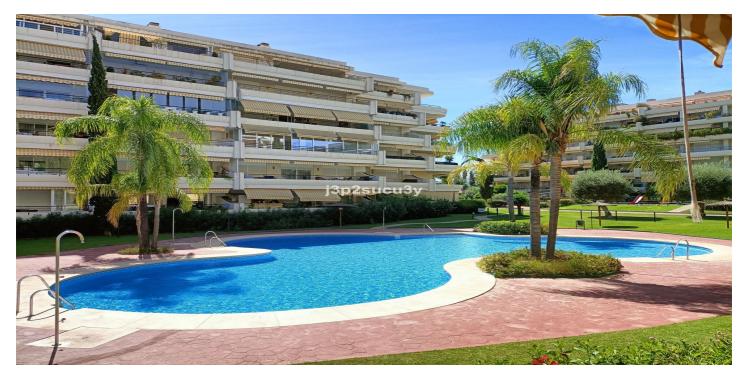

## Costa del Sol, Guadalmina Alta

This apartment is located in Guadalmina Alta on the ground floor and features 3 bedrooms, one of which is en suite, and 3 bathrooms. The living space is generous and includes a living-dining area that opens up to a fantastic 25-squaremeter terrace, offering beautiful views of the garden and one of the 7 pools within the complex. The kitchen is fully furnished and equipped to meet all your needs. The property also boasts fitted wardrobes and pre-installation of air conditioning for added comfort. It is situated in the heart of Guadalmina Alta, surrounded by some of the best golf courses on the Costa del Sol. The complex is gated and offers well-maintained gardens, communal walking areas, a playground, security cameras, concierge, and surveillance to ensure the safety and well-being of its residents. Furthermore, the location is very convenient, just 3 minutes from the Guadalmina Alta shopping center, where you will find shops, supermarkets, restaurants, and cafes. The apartment is also situated in front of the Real Club de Golf Guadalmina, making it an ideal place for golf enthusiasts. In terms of education, there are nearby international private schools such as Atalaya Colegio Internacional and Laude International College. The proximity to Puerto Banús, just 3 km away, provides access to its nightlife, luxury boutiques, and entertainment activities. The beach is only a 7-minute drive away, and Malaga Airport is approximately 40 minutes away. In summary, this apartment in Guadalmina Alta offers a comfortable, secure, and convenient lifestyle in a luxury setting on the Costa del Sol.

#### **Features:**

Features Covered Terrace Private Terrace Fitted Wardrobes Views Pool

**Pool** Communal

Parking Underground **Orientation** South East

Setting Close To Golf Urbanisation Close To Town Close To Schools Kitchen Fully Fitted