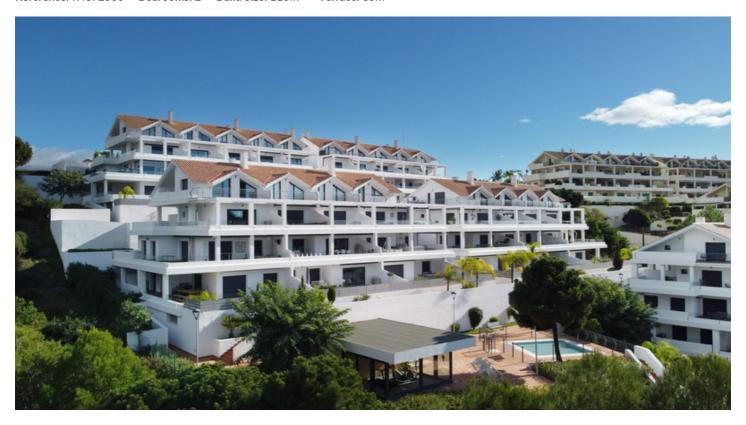

## Costa del Sol, Selwo

This stunning southwest-facing corner penthouse duplex, located midway between Marbella and Estepona on the New Golden Mile, offers breathtaking views of lush green hills, mountains, and the Mediterranean Sea. The expansive wraparound terrace provides both sunshine and shade from 11:00 a.m. until sunset over the Sierra Bermeja mountains. As a corner apartment, the living area benefits from a dual aspect, flooding it with natural light and creating an airy, spacious ambiance. The modern, open-plan kitchen is fully fitted with Bosch appliances, and a utility room with a washing machine is conveniently located just off the kitchen. A guest toilet is also available on this level.

Additional features include a large storage room and two private underground parking spaces. The fully gated complex offers excellent amenities, including a large swimming pool, a separate children's pool, and a gymnasium. The Atlas American School, as well as the beach and other amenities, are just a short drive away.