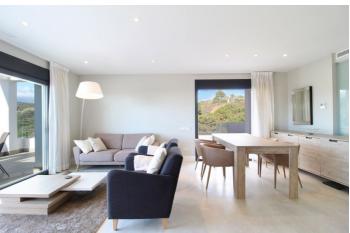

## Costa del Sol, Selwo

This stunning southwest-facing corner penthouse duplex, located midway between Marbella and Estepona on the New Golden Mile, offers breathtaking views of lush green hills, mountains, and the Mediterranean Sea. The expansive wraparound terrace provides both sunshine and shade from 11:00 a.m. until sunset over the Sierra Bermeja mountains. As a corner apartment, the living area benefits from a dual aspect, flooding it with natural light and creating an airy, spacious ambiance. The modern, open-plan kitchen is fully fitted with Bosch appliances, and a utility room with a washing machine is conveniently located just off the kitchen. A guest toilet is also available on this level.