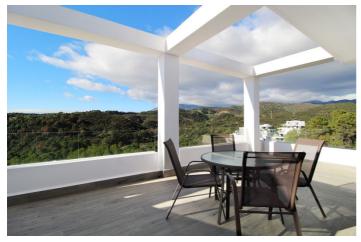

## Costa del Sol, Selwo

This stunning southwest-facing corner penthouse duplex, located midway between Marbella and Estepona on the New Golden Mile, offers breathtaking views of lush green hills, mountains, and the Mediterranean Sea. The expansive wraparound terrace provides both sunshine and shade from 11:00 a.m. until sunset over the Sierra Bermeja mountains. As a corner apartment, the living area benefits from a dual aspect, flooding it with natural light and creating an airy, spacious ambiance. The modern, open-plan kitchen is fully fitted with Bosch appliances, and a utility room with a washing machine is conveniently located just off the kitchen. A guest toilet is also available on this level.

The upper floor features two bedrooms and two bathrooms, one of which offers dual aspect views. Both bedrooms boast high ceilings and access to the terrace, where you can continue to enjoy the stunning, lush panorama.