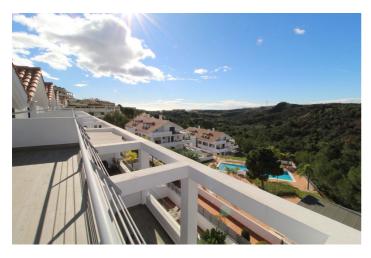

## Costa del Sol, Selwo

This stunning southwest-facing corner penthouse duplex, located midway between Marbella and Estepona on the New Golden Mile, offers breathtaking views of lush green hills, mountains, and the Mediterranean Sea. The expansive wraparound terrace provides both sunshine and shade from 11:00 a.m. until sunset over the Sierra Bermeja mountains. As a corner apartment, the living area benefits from a dual aspect, flooding it with natural light and creating an airy, spacious ambiance. The modern, open-plan kitchen is fully fitted with Bosch appliances, and a utility room with a washing machine is conveniently located just off the kitchen. A guest toilet is also available on this level.

The upper floor features two bedrooms and two bathrooms, one of which offers dual aspect views. Both bedrooms boast high ceilings and access to the terrace, where you can continue to enjoy the stunning, lush panorama.