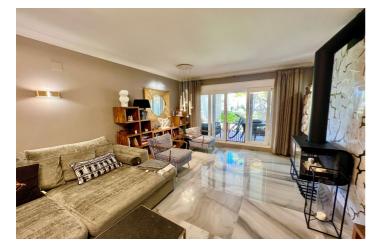

## Costa del Sol, San Pedro de Alcántara

Spacious ground floor apartment beachfront promenade San Pedro de Alcantara. Costa del Sol Spacious ground floor apartment with garden west facing very bright located on the beachfront next to the promenade of San Pedro de Alcantara. Area with many restaurants, tennis and paddle sports club, boulevard and only 4 minutes from Puerto Banús. Closed urbanization with 24 hour security, two large lake-type pools surrounded by large and well-kept community gardens. The apartment has a living-dining room with direct access to the porch, to the gardens and swimming pools of the urbanization, fully equipped kitchen with terrace and laundry room, master bedroom en-suite with dressing area and bathroom with shower , another three very spacious and bright double rooms, two guest bathrooms. The apartment has never been recently reformed to high standarts. It has a large underground parking space and storage room available for private use.