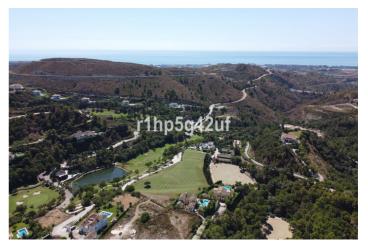

## Costa del Sol, Benahavís

Only flat plot available in the Marbella Club Golf Resort. It has a surface of 1570 m2, south oriented with sea views. It is located within walking distance to the Club House, the Driving range and the Equestrian Center. It's simply a unique plot. The building allowance is 370 m2. Marbella Club Golf Resort is a fully gated residential complex with its own golf course, Club House and Equestrian Center. It also has 24 hours Security and Concierge service. The complex has a low construction density to ensure lots of nature around all the villas.