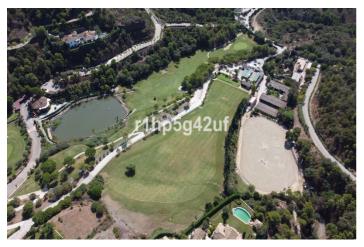

## Costa del Sol, Benahavís

Only flat plot available in the Marbella Club Golf Resort. It has a surface of 1570 m2, south oriented with sea views. It is located within walking distance to the Club House, the Driving range and the Equestrian Center. It's simply a unique plot. The building allowance is 370 m2. Marbella Club Golf Resort is a fully gated residential complex with its own golf course, Club House and Equestrian Center. It also has 24 hours Security and Concierge service. The complex has a low construction density to ensure lots of nature around all the villas.