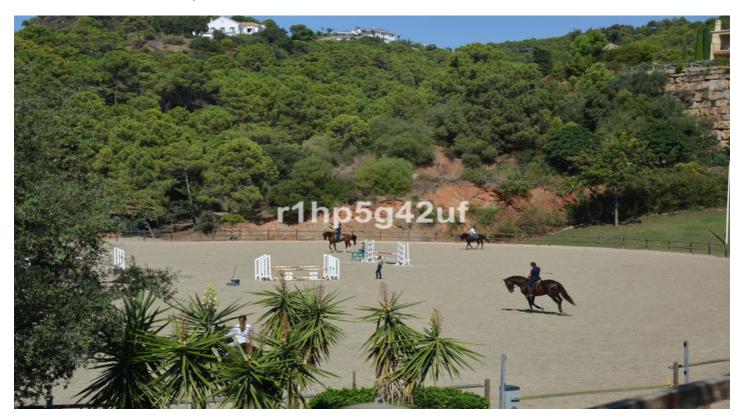

## Costa del Sol, Benahavís

Only flat plot available in the Marbella Club Golf Resort. It has a surface of 1570 m2, south oriented with sea views. It is located within walking distance to the Club House, the Driving range and the Equestrian Center. It's simply a unique plot. The building allowance is 370 m2. Marbella Club Golf Resort is a fully gated residential complex with its own golf course, Club House and Equestrian Center. It also has 24 hours Security and Concierge service. The complex has a low construction density to ensure lots of nature around all the villas.

## **Features:**

**Stables** 

Frontline Golf Close To Forest

FeaturesOrientationViews24 Hour ReceptionSouthSea

Restaurant On Site South West Mountain

Access for people with reduced Panoramic mobility Country