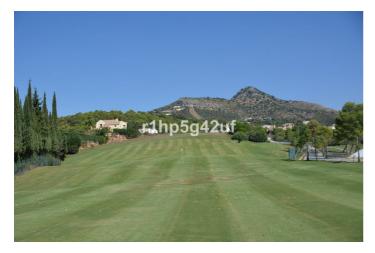

## Costa del Sol, Benahavís

Only flat plot available in the Marbella Club Golf Resort. It has a surface of 1570 m2, south oriented with sea views. It is located within walking distance to the Club House, the Driving range and the Equestrian Center. It's simply a unique plot. The building allowance is 370 m2. Marbella Club Golf Resort is a fully gated residential complex with its own golf course, Club House and Equestrian Center. It also has 24 hours Security and Concierge service. The complex has a low construction density to ensure lots of nature around all the villas.