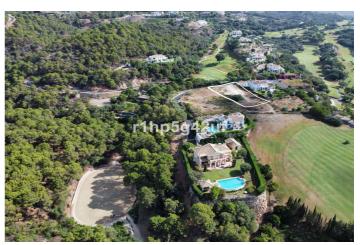

## Costa del Sol, Benahavís

Only flat plot available in the Marbella Club Golf Resort. It has a surface of 1570 m2, south oriented with sea views. It is located within walking distance to the Club House, the Driving range and the Equestrian Center. It's simply a unique plot. The building allowance is 370 m2. Marbella Club Golf Resort is a fully gated residential complex with its own golf course, Club House and Equestrian Center. It also has 24 hours Security and Concierge service. The complex has a low construction density to ensure lots of nature around all the villas.