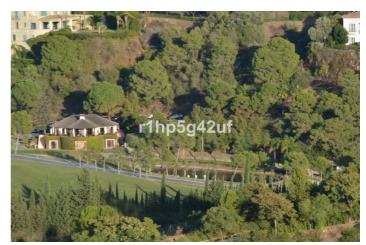

This is a plot in high position and with great panoramic views over the golf course, the Club House, the lake and the surrounding country side. It is also conveniently located within walking distance to the Club House and over the 18th hole. The surface slopes down towards NW orientation. A nice plot in a superb spot!!