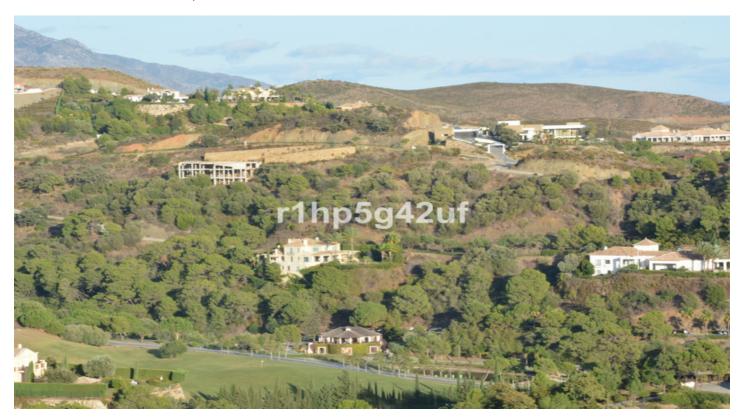

## Costa del Sol, Benahavís

Beautiful 4.196 m2 plot for sale in the exclusive Marbella Club Golf Resort and Equestrian Center. The plot's building allowance is about 10.6% meaning nearly 450 m2 in up to two floors plus terraces and basement (most likely with views due to the slope).

This is a plot in high position and with great panoramic views over the golf course, the Club House, the lake and the surrounding country side. It is also conveniently located within walking distance to the Club House and over the 18th hole. The surface slopes down towards NW orientation. A nice plot in a superb spot!!