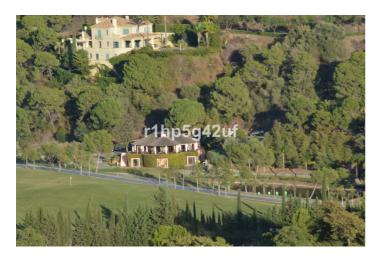

This is a plot in high position and with great panoramic views over the golf course, the Club House, the lake and the surrounding country side. It is also conveniently located within walking distance to the Club House and over the 18th hole. The surface slopes down towards NW orientation. A nice plot in a superb spot!!