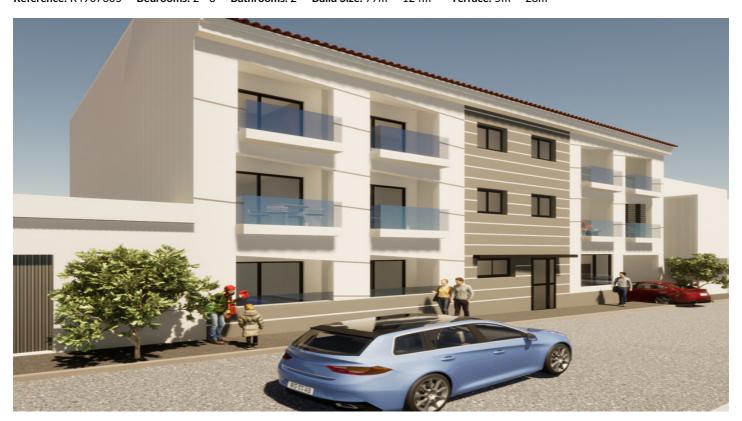

## Ground Floor Apartment for sale in Fuengirola, Fuengirola

265,521 - 360,027 €

Reference: R4907605 Bedrooms: 2 - 3 Bathrooms: 2 Build Size: 77m<sup>2</sup> - 124m<sup>2</sup> Terrace: 5m<sup>2</sup> - 28m<sup>2</sup>

## Costa del Sol, Fuengirola

The project comprises 14 exclusive apartments with a unique design. These residences are divided into two types: 2 and 3 bedrooms, all featuring a terrace and a fully furnished kitchen.

This project stands out for its commitment to using high-durability materials, ensuring a construction of quality.

Strategically located in Fuengirola, in the Calerita area, Edificio Real is within close proximity to key points of interest: Less than 2 minutes from the highway, making it easy to travel throughout the Costa del Sol.