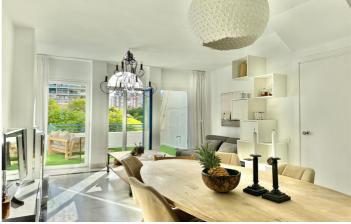

This property, distributed on two floors. The main floor consists of a living room with fireplace, kitchen, guest toilet and terrace with partial sea views; the first floor houses 2 bedrooms and 2 en-suite bathrooms. The house has hot/cold air conditioning, built-in wardrobes in all rooms, as well as a parking space and a storage room.