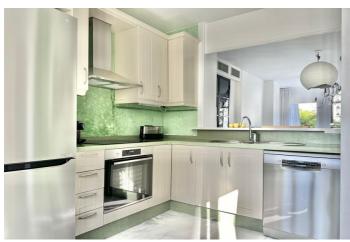

This property, distributed on two floors. The main floor consists of a living room with fireplace, kitchen, guest toilet and terrace with partial sea views; the first floor houses 2 bedrooms and 2 en-suite bathrooms. The house has hot/cold air conditioning, built-in wardrobes in all rooms, as well as a parking space and a storage room.

Condition Good

Kitchen **Fully Fitted** Parking Garage **Energy Rating** Ε