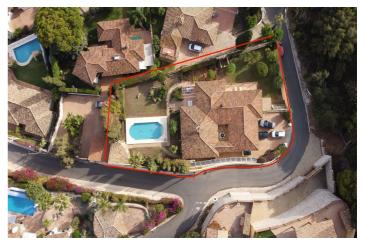

## Costa del Sol, Benalmadena Costa

Spectacular villa located in La Capellania, Benalmadena Costa Within a short drive to the beach and great access to the highway. Unique layout, all one level except for the independent 1 bedroom apartment. As you walk in to the villa you have 2 good size on suite bedrooms that have access to a lovely terrace. Large master bedroom with sea views. Spacious living area with direct access to the main terrace with lovely sea views. There is an amazing interior patio that leads to a 5th bedroom / study, office room that used to be the garage. Fully equipped kitchen and separate laundry room. Flat plot with sun all day, privacy and sea views. Next to the pool there is a great little summer house. There is also an independent 1 bedroom, 1 bathroom apartment. Storage room. We recommend viewing this unique property.