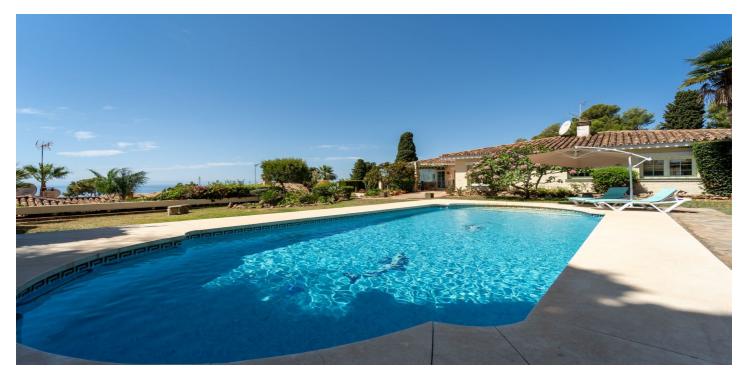

## Costa del Sol, Benalmadena Costa

Spectacular villa located in La Capellania, Benalmadena Costa Within a short drive to the beach and great access to the highway. Unique layout, all one level except for the independent 1 bedroom apartment. As you walk in to the villa you have 2 good size on suite bedrooms that have access to a lovely terrace. Large master bedroom with sea views. Spacious living area with direct access to the main terrace with lovely sea views. There is an amazing interior patio that leads to a 5th bedroom / study, office room that used to be the garage. Fully equipped kitchen and separate laundry room. Flat plot with sun all day, privacy and sea views. Next to the pool there is a great little summer house. There is also an independent 1 bedroom, 1 bathroom apartment. Storage room. We recommend viewing this unique property.