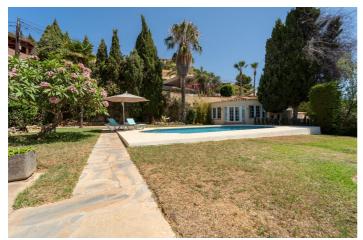

## Costa del Sol, Benalmadena Costa

Spectacular villa located in La Capellania, Benalmadena Costa Within a short drive to the beach and great access to the highway. Unique layout, all one level except for the independent 1 bedroom apartment. As you walk in to the villa you have 2 good size on suite bedrooms that have access to a lovely terrace. Large master bedroom with sea views. Spacious living area with direct access to the main terrace with lovely sea views. There is an amazing interior patio that leads to a 5th bedroom / study, office room that used to be the garage. Fully equipped kitchen and separate laundry room. Flat plot with sun all day, privacy and sea views. Next to the pool there is a great little summer house. There is also an independent 1 bedroom, 1 bathroom apartment. Storage room. We recommend viewing this unique property.