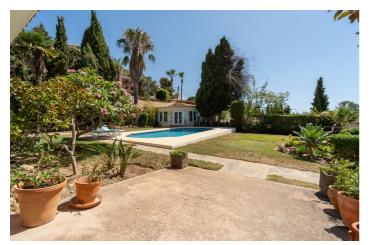

## Costa del Sol, Benalmadena Costa

Spectacular villa located in La Capellania, Benalmadena Costa Within a short drive to the beach and great access to the highway. Unique layout, all one level except for the independent 1 bedroom apartment. As you walk in to the villa you have 2 good size on suite bedrooms that have access to a lovely terrace. Large master bedroom with sea views. Spacious living area with direct access to the main terrace with lovely sea views. There is an amazing interior patio that leads to a 5th bedroom / study, office room that used to be the garage. Fully equipped kitchen and separate laundry room. Flat plot with sun all day, privacy and sea views. Next to the pool there is a great little summer house. There is also an independent 1 bedroom, 1 bathroom apartment. Storage room. We recommend viewing this unique property.