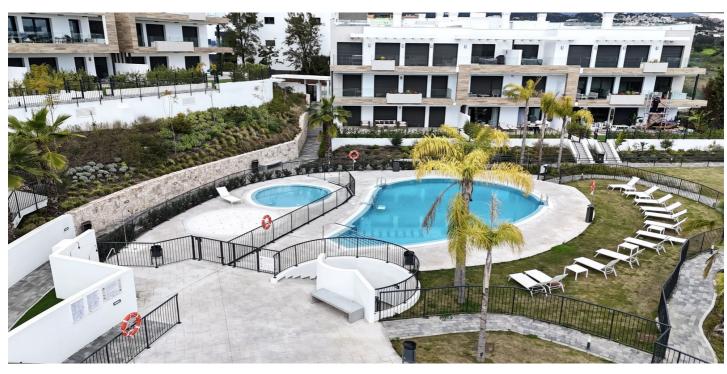

## Costa del Sol, Estepona

Modern Apartment in Atalaya Emotion Residential Complex Spacious and bright 3-bedroom, 2-bathroom apartment in the prestigious Atalaya Emotion residential complex just finished in 2024. This 3-bedroom apartment in Atalaya Emotion complex is located is situated in Atalaya, on the Eastern edge of Estepona and Benahavis, 5 minutes from San Pedro Alcantara. The urbanisation is located next to the Atalaya International School with education from primary to high school; Mercadona supermarket, Atalaya Golf course, restaurants and cafeterias in the close proximity. The property is west-facing, providing beautiful natural light in the evening and a comfortable atmosphere throughout the day. This West-facing apartment consists of 3 spacious bedrooms with 2 bathrooms, walk-in wardrobes, large terrace that allows enjoying sunbathing outdoors. Communal areas include heated indoor- and outdoor- swimming pools, jacuzzi, kids swimming pool, gym, SPA and chill out areas. Uneground parking and independent storage space is included in the price of the apartment. This complex is built using latest energy-saving and ecologic technologies that will lower community and energy consumption

## **Features:**

Features **Covered Terrace** Lift **Private Terrace Double Glazing Fitted Wardrobes** Utility Room WiFi Gym Jacuzzi **Domotics** Access for people with reduced mobility Views Mountain Panoramic Garden Pool Pool Communal Garden Communal