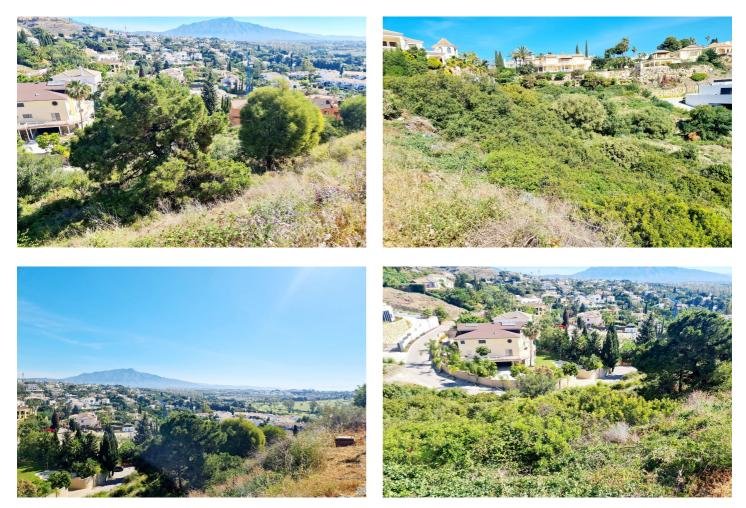

## Costa del Sol, Benahavís

Located in the prestigious area of El Paraíso Alto, this remarkable plot of land displays stunning panoramic views of the golf course and the sea. With convenient access to supermarkets just a 5-minute drive away and the coast just 10 minutes away, it perfectly combines tranquility with accessibility. Surrounded by luxurious residences valued in excess of 3 million, this land presents an unparalleled opportunity for both residential development and astute investments.