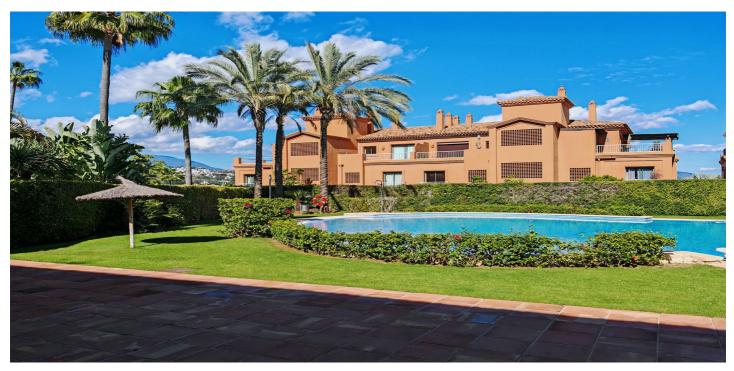

## Costa del Sol, Estepona

Ground Floor Apartment for sale in Benatalaya, Estepona with 2 bedrooms and 2 bathrooms, with communal swimming pool, private garage (2 parking spaces) and private garden. Regarding property dimensions, it has 112 m<sup>2</sup> built and 66 m<sup>2</sup> plot. Has the following facilities air conditioning, fully fitted kitchen, utility room, marble floors, sauna, gym, security entrance, security service 24h, private terrace, kitchen equipped, living room, mountain view, indoor pool, laundry room, internet - wi-fi, 24h service, gated community, lift, garden view, doorman, glass doors, optional furniture, handicap accessible, recently renovated / refurbished, close to shops, close to town, close to schools, surveillance cameras and pets allowed.