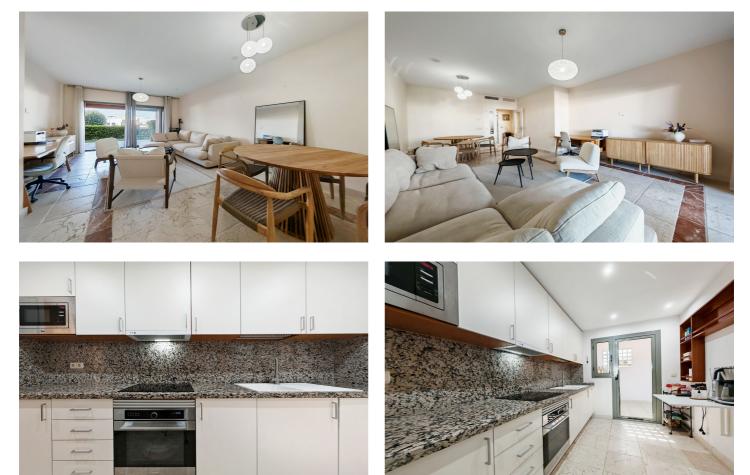

## Costa del Sol, Estepona

Ground Floor Apartment for sale in Benatalaya, Estepona with 2 bedrooms and 2 bathrooms, with communal swimming pool, private garage (2 parking spaces) and private garden. Regarding property dimensions, it has 112 m<sup>2</sup> built and 66 m<sup>2</sup> plot. Has the following facilities air conditioning, fully fitted kitchen, utility room, marble floors, sauna, gym, security entrance, security service 24h, private terrace, kitchen equipped, living room, mountain view, indoor pool, laundry room, internet - wi-fi, 24h service, gated community, lift, garden view, doorman, glass doors, optional furniture, handicap accessible, recently renovated / refurbished, close to shops, close to town, close to schools, surveillance cameras and pets allowed.