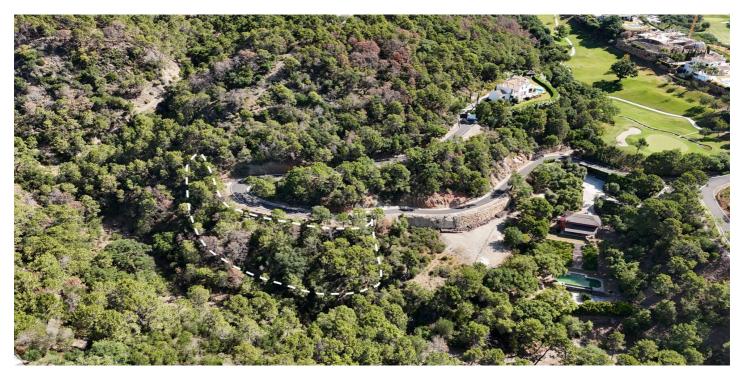

## Residential Plot for sale in Benahavís, Benahavís

400,000 €

Reference: R5008576 Plot Size: 1,986m<sup>2</sup>

## Costa del Sol, Benahavís

Plot for sale within the Marbella Club Golf Resort. This is a fully gated community, with camera surveillance circuit, internal barriers and 24-hour concierge-security. It also has an equestrian center, golf course and restaurant. The roads are wide, illuminated and monitored. This plot has1986 m2 and a building allowance of 332 m2 in two levels, plus terraces. Basement is not allowed in this plot. The nearest beach is pretty nice, Costalita. There are several supermarkets nearby (Mercadona, Aldi, Lidl), private schools (Atalaya, San José), shops, golf courses and restaurants within a radius of about 10 minutes by car. Marbella Club is a brand that guarantees superior quality, in a great area to live and an excellent investment.