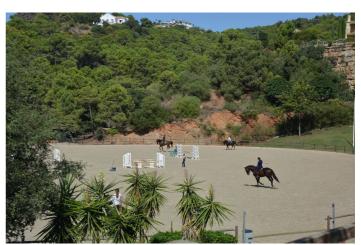

## Costa del Sol, Benahavís

Plot for sale within the Marbella Club Golf Resort. This is a fully gated community, with camera surveillance circuit, internal barriers and 24-hour concierge-security. It also has an equestrian center, golf course and restaurant. The roads are wide, illuminated and monitored. This plot has1986 m2 and a building allowance of 332 m2 in two levels, plus terraces. Basement is not allowed in this plot. The nearest beach is pretty nice, Costalita. There are several supermarkets nearby (Mercadona, Aldi, Lidl), private schools (Atalaya, San José), shops, golf courses and restaurants within a radius of about 10 minutes by car. Marbella Club is a brand that guarantees superior quality, in a great area to live and an excellent investment.

## **Features:**

FeaturesOrientationViews24 Hour ReceptionSouthCountryRestaurant On SiteWestGardenBarSouth WestForest

Day Care Stables

Setting Condition Pool

Close To Golf Excellent Room for Pool Urbanisation