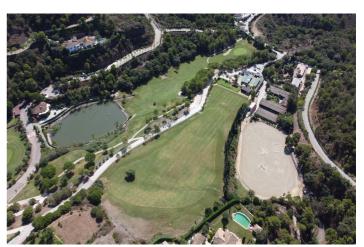

## Costa del Sol, Benahavís

Plot for sale within the Marbella Club Golf Resort. This is a fully gated community, with camera surveillance circuit, internal barriers and 24-hour concierge-security. It also has an equestrian center, golf course and restaurant. The roads are wide, illuminated and monitored. This plot has1986 m2 and a building allowance of 332 m2 in two levels, plus terraces. Basement is not allowed in this plot. The nearest beach is pretty nice, Costalita. There are several supermarkets nearby (Mercadona, Aldi, Lidl), private schools (Atalaya, San José), shops, golf courses and restaurants within a radius of about 10 minutes by car. Marbella Club is a brand that guarantees superior quality, in a great area to live and an excellent investment.