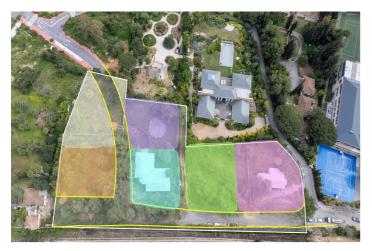

## Costa del Sol, The Golden Mile

Exclusive Plot for Sale. Marbella's Golden Mile We present an exceptional investment opportunity in one of the most prestigious areas of Marbella. This property consists of a total land area of 9,260 m², resulting from expropriations on an original plot of 10,800 m². Of this surface, 6,332 m² are buildable, while the remaining area is allocated to roads and open spaces, in accordance with the Detailed Study and attached parceling plans. - 6 buildable plots, each approximately 1,000 m². - Buildability: 0.26 m²/m² | Maximum height: 7.5 meters - Ideal for luxury villas with an estimated value of €4-5 million each - Projected value of completed development: €24-30 million - Total land price: €9.5 million (€1,500/m²) Urban Planning Status: - Urbanization license (roads and utilities) currently in process, reducing buyer uncertainty and increasing land value. - The Town Hall will require a guarantee (approx. 7% of the construction budget). - Construction or sale is already possible on all plots, except those closest to the road, which are pending final boundary approval (expected shortly). - Noise barriers are currently being installed in the area, significantly enhancing the residential environment. Technical Project: - Managed by a renowned architect with extensive experience and direct communication with municipal technical staff. - Geotechnical study already underway, with expected ground conditioning work to be less intensive than in neighboring plots, reducing urbanization costs.