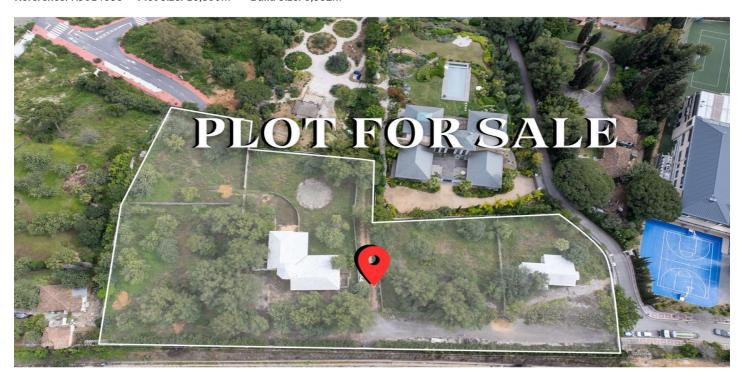

## Residential Plot for sale in The Golden Mile, Marbella

9,500,000€

Reference: R5014636 Plot Size: 10,800m<sup>2</sup> Build Size: 6,332m<sup>2</sup>

## Costa del Sol, The Golden Mile

Exclusive Plot for Sale. Marbella's Golden Mile We present an exceptional investment opportunity in one of the most prestigious areas of Marbella. This property consists of a total land area of 9,260 m², resulting from expropriations on an original plot of 10,800 m². Of this surface, 6,332 m² are buildable, while the remaining area is allocated to roads and open spaces, in accordance with the Detailed Study and attached parceling plans. - 6 buildable plots, each approximately 1,000 m². - Buildability: 0.26 m²/m² | Maximum height: 7.5 meters - Ideal for luxury villas with an estimated value of €4-5 million each - Projected value of completed development: €24-30 million - Total land price: €9.5 million (€1,500/m²) Urban Planning Status: - Urbanization license (roads and utilities) currently in process, reducing buyer uncertainty and increasing land value. - The Town Hall will require a guarantee (approx. 7% of the construction budget). - Construction or sale is already possible on all plots, except those closest to the road, which are pending final boundary approval (expected shortly). - Noise barriers are currently being installed in the area, significantly enhancing the residential environment. Technical Project: - Managed by a renowned architect with extensive experience and direct communication with municipal technical staff. - Geotechnical study already underway, with expected ground conditioning work to be less intensive than in neighboring plots, reducing urbanization costs.