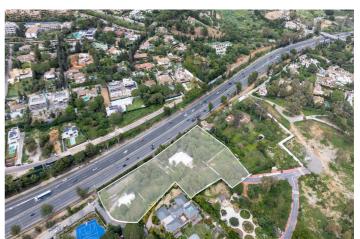

## Costa del Sol, The Golden Mile

Exclusive Plot for Sale. Marbella's Golden Mile We present an exceptional investment opportunity in one of the most prestigious areas of Marbella. This property consists of a total land area of 9,260 m², resulting from expropriations on an original plot of 10,800 m². Of this surface, 6,332 m² are buildable, while the remaining area is allocated to roads and open spaces, in accordance with the Detailed Study and attached parceling plans. - 6 buildable plots, each approximately 1,000 m². - Buildability: 0.26 m²/m² | Maximum height: 7.5 meters - Ideal for luxury villas with an estimated value of €4-5 million each - Projected value of completed development: €24-30 million - Total land price: €9.5 million (€1,500/m²) Urban Planning Status: - Urbanization license (roads and utilities) currently in process, reducing buyer uncertainty and increasing land value. - The Town Hall will require a guarantee (approx. 7% of the construction budget). - Construction or sale is already possible on all plots, except those closest to the road, which are pending final boundary approval (expected shortly). - Noise barriers are currently being installed in the area, significantly enhancing the residential environment. Technical Project: - Managed by a renowned architect with extensive experience and direct communication with municipal technical staff. - Geotechnical study already underway, with expected ground conditioning work to be less intensive than in neighboring plots, reducing urbanization costs.