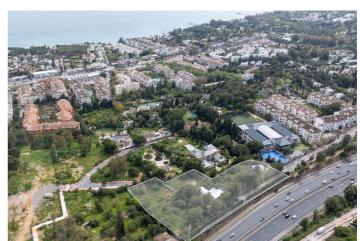

## Costa del Sol, The Golden Mile

Exclusive Plot for Sale. Marbella's Golden Mile We present an exceptional investment opportunity in one of the most prestigious areas of Marbella. This property consists of a total land area of 9,260 m², resulting from expropriations on an original plot of 10,800 m². Of this surface, 6,332 m² are buildable, while the remaining area is allocated to roads and open spaces, in accordance with the Detailed Study and attached parceling plans. - 6 buildable plots, each approximately 1,000 m². - Buildability: 0.26 m²/m² | Maximum height: 7.5 meters - Ideal for luxury villas with an estimated value of €4-5 million each - Projected value of completed development: €24-30 million - Total land price: €9.5 million (€1,500/m²) Urban Planning Status: - Urbanization license (roads and utilities) currently in process, reducing buyer uncertainty and increasing land value. - The Town Hall will require a guarantee (approx. 7% of the construction budget). - Construction or sale is already possible on all plots, except those closest to the road, which are pending final boundary approval (expected shortly). - Noise barriers are currently being installed in the area, significantly enhancing the residential environment. Technical Project: - Managed by a renowned architect with extensive experience and direct communication with municipal technical staff. - Geotechnical study already underway, with expected ground conditioning work to be less intensive than in neighboring plots, reducing urbanization costs.