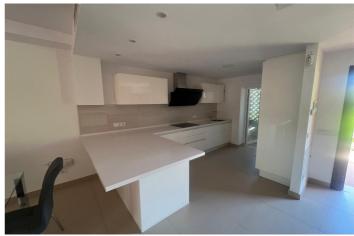

## Costa del Sol, Benahavís

Elegant Semi-Detached House with Sea Views in El Paraíso: Designed for those who love to enjoy life outdoors, this beautiful semi-detached house offers breathtaking sea and nature views from every level. Spread across two floors plus a rooftop solarium, the home features bright and functional spaces ideal for family living and entertaining. The southfacing living room on the ground floor opens onto a large private garden, which leads directly to the extensive communal gardens with a tropical pool area. The open-plan kitchen, fitted with top-range appliances, connects seamlessly to the dining and living areas, creating a spacious and luminous environment. This level also includes a guest bedroom with a bathroom. Upstairs, the sleeping area offers three bedrooms and two bathrooms, including a master bedroom with ensuite and a private terrace. The rooftop solarium is perfect for relaxing or hosting, offering panoramic views of the sea, tropical gardens, and surrounding landscape. Specifications: - Underfloor heating with thermostat in bathrooms - Fujitsu heat pump air-conditioning and heating system on both floors - Independent air distribution system by room for optimal comfort - Minimalist kitchen with top-brand appliances - Dual-level lighting to create cozy atmospheres - Fireplace providing a warm and elegant ambiance - Two private parking spaces (one covered with pergola and heather) Located just minutes from beautiful beaches, prestigious golf courses like El Paraíso Golf, and cosmopolitan towns such as Guadalmina, Puerto Banús, and Estepona, this property offers the perfect balance between nature, luxury, and connectivity. Distances: - Beach: 8 minutes (900 m) - Puerto Banús: 15 minutes (10 km) -El Paraíso Golf: 3 minutes (400 m) - Estepona: 20 minutes (15 km) Live surrounded by beauty, sport, and the best quality of life the Costa del Sol has to offer.