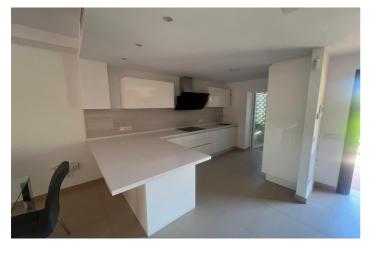

## Costa del Sol, Benahavís

Elegant Semi-Detached House with Sea Views in El Paraíso: Designed for those who love to enjoy life outdoors, this beautiful semi-detached house offers breathtaking sea and nature views from every level. Spread across two floors plus a rooftop solarium, the home features bright and functional spaces ideal for family living and entertaining. The southfacing living room on the ground floor opens onto a large private garden, which leads directly to the extensive communal gardens with a tropical pool area. The open-plan kitchen, fitted with top-range appliances, connects seamlessly to the dining and living areas, creating a spacious and luminous environment. This level also includes a guest bedroom with a bathroom. Upstairs, the sleeping area offers three bedrooms and two bathrooms, including a master bedroom with ensuite and a private terrace. The rooftop solarium is perfect for relaxing or hosting, offering panoramic views of the sea, tropical gardens, and surrounding landscape. Specifications: - Underfloor heating with thermostat in bathrooms - Fujitsu heat pump air-conditioning and heating system on both floors - Independent air distribution system by room for optimal comfort - Minimalist kitchen with top-brand appliances - Dual-level lighting to create cozy atmospheres - Fireplace providing a warm and elegant ambiance - Two private parking spaces (one covered with pergola and heather) Located just minutes from beautiful beaches, prestigious golf courses like El Paraíso Golf, and cosmopolitan towns such as Guadalmina, Puerto Banús, and Estepona, this property offers the perfect balance between nature, luxury, and connectivity. Distances: - Beach: 8 minutes (900 m) - Puerto Banús: 15 minutes (10 km) -El Paraíso Golf: 3 minutes (400 m) - Estepona: 20 minutes (15 km) Live surrounded by beauty, sport, and the best quality of life the Costa del Sol has to offer.