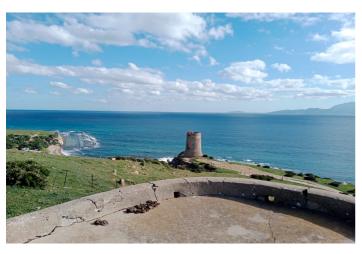

## Land with Ruin for sale in Manilva, Manilva

1,100,000 €

Reference: R4909462 Plot Size: 117,263m<sup>2</sup> Build Size: 324m<sup>2</sup>

## Costa del Sol, Manilva

Welcome to this rural land in Tarifa with a history dating back to the Second World War! This incredibly large plot has 11 hectares of open space, with multiple buildings that are free to be restored and refurbished - some of which were officially used by the military. This land is ideal as a weekend retreat on a finca, an outside-the-city farm opportunity, cultural point, or a casa hormigon "concrete house" - the possibilities are endless, and it is a great investment for future opportunities. Please contact us for more details!