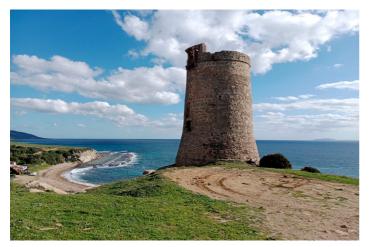

## Land with Ruin for sale in Manilva, Manilva

1,100,000 €

Reference: R4909462 Plot Size: 117,263m<sup>2</sup> Build Size: 324m<sup>2</sup>

## Costa del Sol, Manilva

Welcome to this rural land in Tarifa with a history dating back to the Second World War! This incredibly large plot has 11 hectares of open space, with multiple buildings that are free to be restored and refurbished - some of which were officially used by the military. This land is ideal as a weekend retreat on a finca, an outside-the-city farm opportunity, cultural point, or a casa hormigon "concrete house" - the possibilities are endless, and it is a great investment for future opportunities. Please contact us for more details!