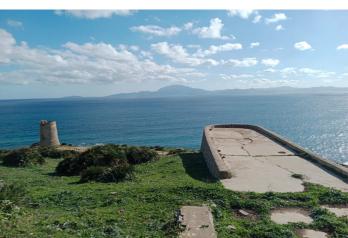

## Land with Ruin for sale in Manilva, Manilva

1,100,000 €

Reference: R4909462 Plot Size: 117,263m<sup>2</sup> Build Size: 324m<sup>2</sup>

## Costa del Sol, Manilva

Welcome to this rural land in Tarifa with a history dating back to the Second World War! This incredibly large plot has 11 hectares of open space, with multiple buildings that are free to be restored and refurbished - some of which were officially used by the military. This land is ideal as a weekend retreat on a finca, an outside-the-city farm opportunity, cultural point, or a casa hormigon "concrete house" - the possibilities are endless, and it is a great investment for future opportunities. Please contact us for more details!