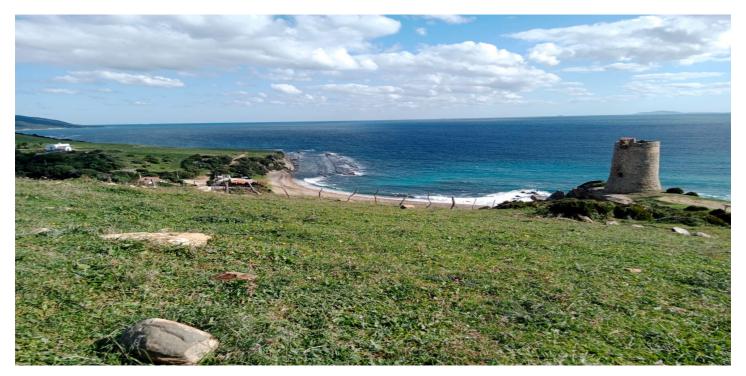

## Land with Ruin for sale in Manilva, Manilva

1,100,000 €

Reference: R4909462 Plot Size: 117,263m<sup>2</sup> Build Size: 324m<sup>2</sup>

## Costa del Sol, Manilva

Welcome to this rural land in Tarifa with a history dating back to the Second World War! This incredibly large plot has 11 hectares of open space, with multiple buildings that are free to be restored and refurbished - some of which were officially used by the military. This land is ideal as a weekend retreat on a finca, an outside-the-city farm opportunity, cultural point, or a casa hormigon "concrete house" - the possibilities are endless, and it is a great investment for future opportunities. Please contact us for more details!