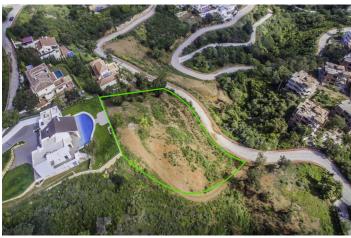

## Detached Villa for sale in La Mairena, Marbella

2,640,000 €

Reference: R5026882 Bedrooms: 4 Bathrooms: 4 Plot Size: 3,719m<sup>2</sup> Build Size: 392m<sup>2</sup> Terrace: 230m<sup>2</sup>

## Costa del Sol, La Mairena

Set within the lush, green hills of La Mairena just 7 minutes from Marbella's finest beaches, this stunning detached villa is the perfect blend of modern design, peaceful surroundings, and panoramic views. Boasting a generous 553m² of built space and set on an expansive elevated plot of 3,719m², this home is an ideal sanctuary for those seeking both privacy and sophistication. The villa is a contemporary masterpiece, offering bright and open interiors with clean lines and luxury finishes throughout. Its two-storey layout is flooded with natural light thanks to expansive floor-to-ceiling windows, which not only brighten every corner of the home but also frame breathtaking views of the Mediterranean Sea, the surrounding countryside, and the Sierra Blanca mountains. All four bedrooms are spacious, each with its own en-suite bathroom, ensuring privacy and comfort for both residents and guests. The master suite, in particular, offers spectacular views and direct access to a private terrace—perfect for enjoying tranquil mornings or romantic sunsets. Multiple outdoor terraces allow you to truly embrace the Andalusian lifestyle—ideal for entertaining, alfresco dining, or simply relaxing by the pool with a drink in hand. The villa's elevated position guarantees uninterrupted views and a constant sense of serenity. Included in the sale is a paid building license, offering potential for future expansion or personalisation of the property. Whether you're looking for a permanent residence, holiday retreat, or an investment with strong rental potential, this villa in La Mairena offers it all. A rare opportunity to own a designer home in one of Marbella's most natural and exclusive residential areas.