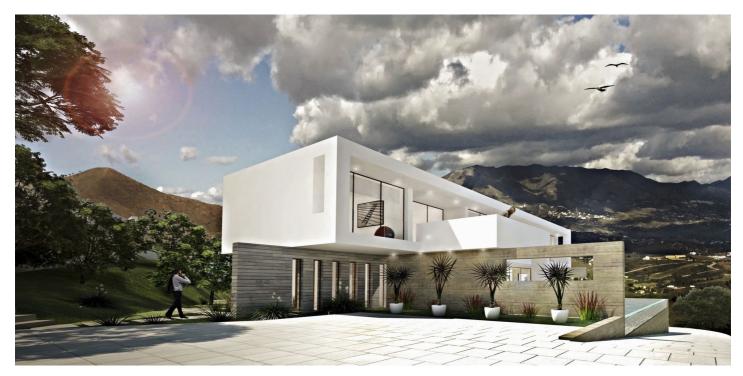

## Detached Villa for sale in La Mairena, Marbella

2,640,000 €

Reference: R5026882 Bedrooms: 4 Bathrooms: 4 Plot Size: 3,719m<sup>2</sup> Build Size: 392m<sup>2</sup> Terrace: 230m<sup>2</sup>

## Costa del Sol, La Mairena

Set within the lush, green hills of La Mairena just 7 minutes from Marbella's finest beaches, this stunning detached villa is the perfect blend of modern design, peaceful surroundings, and panoramic views. Boasting a generous 553m² of built space and set on an expansive elevated plot of 3,719m², this home is an ideal sanctuary for those seeking both privacy and sophistication. The villa is a contemporary masterpiece, offering bright and open interiors with clean lines and luxury finishes throughout. Its two-storey layout is flooded with natural light thanks to expansive floor-to-ceiling windows, which not only brighten every corner of the home but also frame breathtaking views of the Mediterranean Sea, the surrounding countryside, and the Sierra Blanca mountains. All four bedrooms are spacious, each with its own en-suite bathroom, ensuring privacy and comfort for both residents and guests. The master suite, in particular, offers spectacular views and direct access to a private terrace—perfect for enjoying tranquil mornings or romantic sunsets. Multiple outdoor terraces allow you to truly embrace the Andalusian lifestyle—ideal for entertaining, alfresco dining, or simply relaxing by the pool with a drink in hand. The villa's elevated position guarantees uninterrupted views and a constant sense of serenity. Included in the sale is a paid building license, offering potential for future expansion or personalisation of the property. Whether you're looking for a permanent residence, holiday retreat, or an investment with strong rental potential, this villa in La Mairena offers it all. A rare opportunity to own a designer home in one of Marbella's most natural and exclusive residential areas.