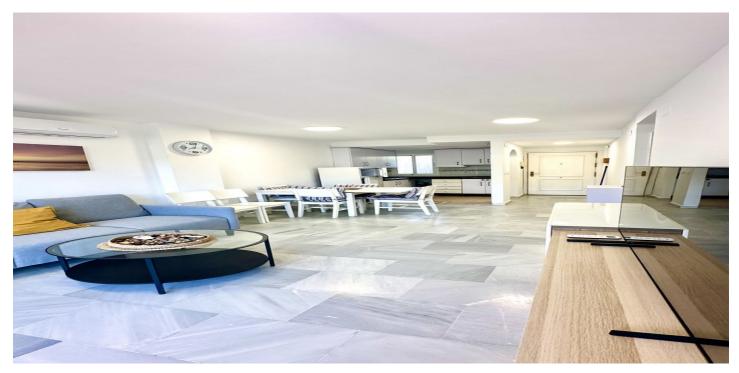

## Ground Floor Apartment for sale in Riviera del Sol, Mijas

239,000€

Reference: R5021989 Bedrooms: 2 Bathrooms: 1 Build Size: 64m<sup>2</sup> Terrace: 12m<sup>2</sup>

## Costa del Sol, Riviera del Sol

PRICE REDUCED! Renovated 2-Bed Ground Floor Apartment with Private Terrace & Garage – Fully Furnished. Discover this beautifully renovated 2-bedroom, 1-bathroom ground-floor apartment, ideally located near Miraflores and Riviera golf courses. With 64 m² of usable interior space, plus a private 12 m² covered terrace, and a total built area of 76 m², this home offers generous space both inside and out. Step outside to enjoy the tranquil mountain views, a peek of the sea, and the serene ambiance of a gated urbanization featuring lush gardens, a swimming pool, and even a paddle court. Key Features: • Private garage + storage room • West-facing for gorgeous afternoon light • Fully furnished and kitchen fully fitted • Internet installed and bus stop nearby • Fully renovated in 2023 • Long-term rental income potential: previously rented at €1,300/month Whether you're looking for a turn-key holiday home, investment, or full-time residence, this property offers comfort, convenience, and value. Contact now to arrange a viewing — this opportunity won't last long!

## **Features:**

Marble Flooring **Fitted Wardrobes** 

WiFi

Communal

**Features** Orientation **Climate Control Covered Terrace** West Air Conditioning

**Central Heating** 

Lift **Near Transport Private Terrace** Storage Room