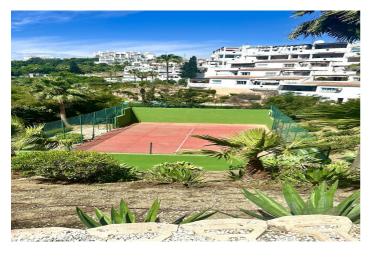

## Costa del Sol, Riviera del Sol

PRICE REDUCED! Renovated 2-Bed Ground Floor Apartment with Private Terrace & Garage – Fully Furnished. Discover this beautifully renovated 2-bedroom, 1-bathroom ground-floor apartment, ideally located near Miraflores and Riviera golf courses. With 64 m² of usable interior space, plus a private 12 m² covered terrace, and a total built area of 76 m², this home offers generous space both inside and out. Step outside to enjoy the tranquil mountain views, a peek of the sea, and the serene ambiance of a gated urbanization featuring lush gardens, a swimming pool, and even a paddle court. Key Features: • Private garage + storage room • West-facing for gorgeous afternoon light • Fully furnished and kitchen fully fitted • Internet installed and bus stop nearby • Fully renovated in 2023 • Long-term rental income potential: previously rented at €1,300/month Whether you're looking for a turn-key holiday home, investment, or full-time residence, this property offers comfort, convenience, and value. Contact now to arrange a viewing — this opportunity won't last long!

Fiber Optic **Paddle Tennis** 

Views Setting Condition

Sea Close To Golf Recently Renovated

Mountain Urbanisation

Close To Shops Suburban

**Pool Furniture** Kitchen Communal **Fully Furnished Fully Fitted** Garden **Parking** Security