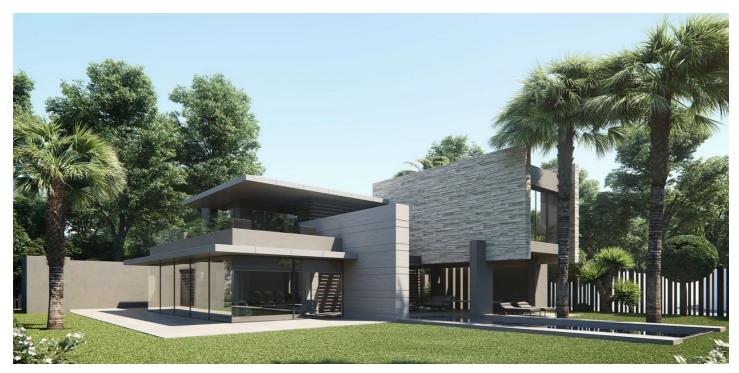

## Detached Villa for sale in San Pedro de Alcántara, Marbella

5,950,000 €

Reference: R5039233 Bedrooms: 8 Bathrooms: 9

Plot Size: 1,151m<sup>2</sup> Build Size: 877m<sup>2</sup>

## Costa del Sol, San Pedro de Alcántara

This exceptional villa project in Cortijo Blanco, San Pedro, offers luxury and comfort across three beautifully designed levels. With 8 en-suite bedrooms, this property is contemporary and offers high-end finishes throughout. Each bedroom features built-in wardrobes, ensuring plenty of storage. The ground floor welcomes you with a bright open-plan layout where the living room flows into the dining area and modern kitchen. One en-suite bedroom is located on this level, offering convenience and privacy. The outdoor space is a true oasis, complete with a private swimming pool and landscaped garden—perfect for enjoying the Mediterranean climate in a tranquil setting. The first floor houses the luxurious master suite with a walk-in closet and private terrace. Two additional en-suite bedrooms are also located on this floor, each designed with elegance and functionality in mind. The basement is a highlight of the villa, designed for both leisure and practicality. It includes four en-suite bedrooms—ideal for guests or friends—alongside a game room and bar, perfect for entertaining or family game nights. A home cinema is perfect for movie nights, while a gym caters to fitness enthusiasts. For total relaxation, the spa area includes a massage room, sauna, and Turkish bath. A wine cellar, laundry room, and storage space complete this level. The villa is ideally located in close proximity to the beach and a short drive to golf courses, San Pedro town center, and Puerto Banús. Make this stunning villa yours!