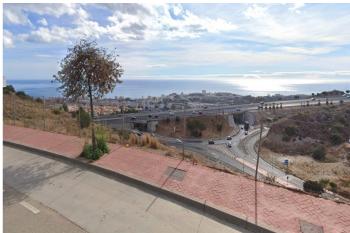

## Commercial Plot for sale in Benalmadena Costa, Benalmádena

4,000,000 €

Reference: R5040886 Plot Size: 10,000m<sup>2</sup>

## Costa del Sol, Benalmadena Costa

Prime location in one of the most promising areas of the Costa del Sol. Land Features Area: 10,000 m² Land Use: Residential Buildable Area: 8,000 m² Infrastructure and Access Direct access to the A-7 motorway. 15 minutes from Malaga Airport. Services: Electricity, drinking water, and sewage disposal. Infrastructure and Services Nearby Transportation: Fast connections to major transportation networks. Education: Proximity to international schools and educational centers. Healthcare: Hospitals and private clinics within a 10 km radius. Leisure and Commerce: Shopping centers, restaurants, and beaches are just minutes away. Market Analysis Price of similar plots: Between €350 and €450/m², supporting the valuation of this plot. Market Trend: 15% growth over the last 5 years, consolidating the area as a strategic location for investors and developers. Financial Analysis and Profitability Estimated Return on Investment: Between 20% and 30% over 5 years. High Demand: Significant interest from national and international buyers. Growth Factors: Continued development, proximity to key infrastructure, and the tourist appeal of the Costa del Sol. ② A unique opportunity for investors and developers in one of the most exclusive areas of Benalmádena.