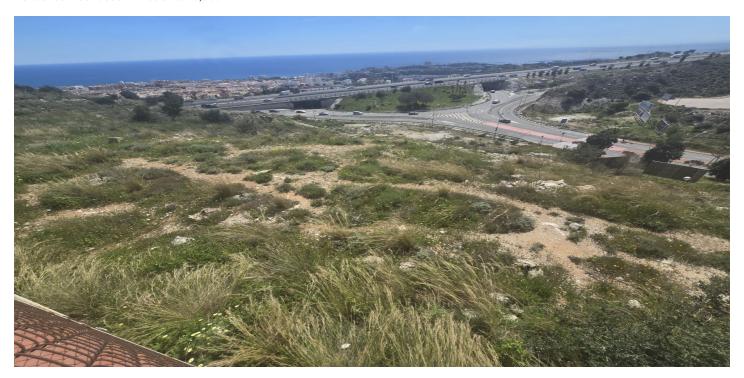

## Commercial Plot for sale in Benalmadena Costa, Benalmádena

4,000,000 €

Reference: R5040886 Plot Size: 10,000m<sup>2</sup>

## Costa del Sol, Benalmadena Costa

Prime location in one of the most promising areas of the Costa del Sol. Land Features Area: 10,000 m² Land Use: Residential Buildable Area: 8,000 m² Infrastructure and Access Direct access to the A-7 motorway. 15 minutes from Malaga Airport. Services: Electricity, drinking water, and sewage disposal. Infrastructure and Services Nearby Transportation: Fast connections to major transportation networks. Education: Proximity to international schools and educational centers. Healthcare: Hospitals and private clinics within a 10 km radius. Leisure and Commerce: Shopping centers, restaurants, and beaches are just minutes away. Market Analysis Price of similar plots: Between €350 and €450/m², supporting the valuation of this plot. Market Trend: 15% growth over the last 5 years, consolidating the area as a strategic location for investors and developers. Financial Analysis and Profitability Estimated Return on Investment: Between 20% and 30% over 5 years. High Demand: Significant interest from national and international buyers. Growth Factors: Continued development, proximity to key infrastructure, and the tourist appeal of the Costa del Sol. ② A unique opportunity for investors and developers in one of the most exclusive areas of Benalmádena.