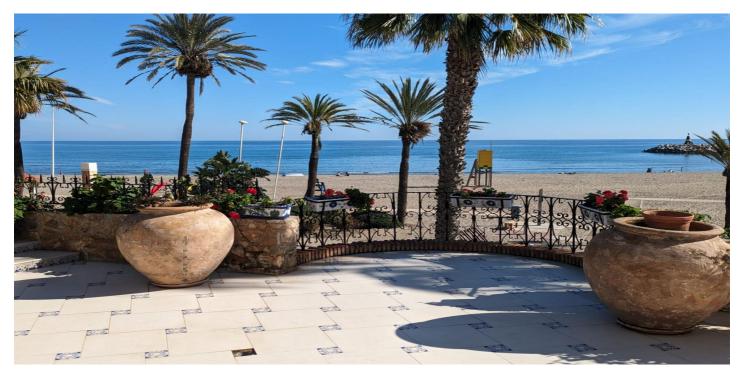

## Costa del Sol, Benalmádena

Residential Plot, Benalmadena, Costa del Sol. Garden/Plot 1250 m². Orientation : South. Condition : Excellent. Pool : Private. Climate Control : Fireplace. Views : Sea. Features : Private Terrace, Solarium, Gym, Wood Flooring, Barbeque. Furniture : Part Furnished. Kitchen : Fully Fitted. Parking : Garage. Utilities : Drinkable Water.