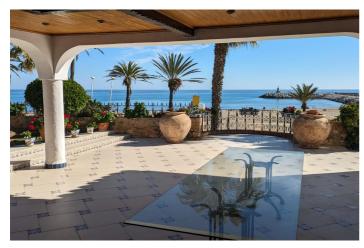

## Costa del Sol, Benalmádena

Residential Plot, Benalmadena, Costa del Sol. Garden/Plot 1250 m². Orientation : South. Condition : Excellent. Pool : Private. Climate Control : Fireplace. Views : Sea. Features : Private Terrace, Solarium, Gym, Wood Flooring, Barbeque. Furniture : Part Furnished. Kitchen : Fully Fitted. Parking : Garage. Utilities : Drinkable Water.