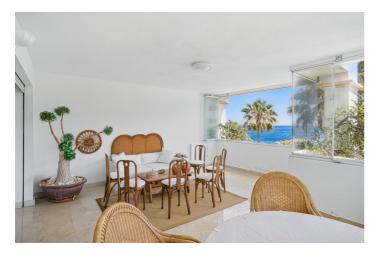

## Costa del Sol, Puerto Banús

Beautiful two-bedroom, south facing apartment with stunning sea views, located just minutes from the beach in the prestigious La Herradura community in Puerto Banús, Marbella. This property offers the perfect blend of luxury and coastal living. The apartment features a bright and spacious living and dining area, a fully equipped kitchen, and a private terrace with panoramic sea views. Both bedrooms are generously sized, with the master bedroom benefiting from an en-suite bathroom. Additional amenities include air conditioning, elegant marble flooring, and a south-facing orientation that fills the space with natural light. The property also includes a large storage room with its own bathroom, one private parking space, and access to well-maintained communal gardens and a swimming pool within a secure and well-kept community.