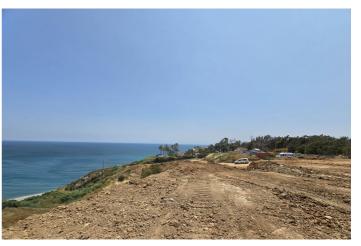

## Land for sale in Manilva, Manilva

760,000€

Reference: R5063167 Plot Size: 1,842m<sup>2</sup>

## Costa del Sol, Manilva

Your Dream Plot Awaits in a Prime Coastal Location Now is the perfect time to secure an exceptional plot of land! Conveniently located between Estepona and Sotogrande, and just a short walk to the beach, this plot offers much more than just panoramic sea views from garden level. It also boasts: Unrivaled privacy: Borders directly with a protected green zone to the north. Absolute tranquility: Enjoys a peaceful setting with no road noise. Exceptional value: Priced at only €412 per square meter. Investor friendly: Comes with 21% VAT, ideal for savvy investors. Premium positioning: Recognized as one of the top 5 plots in the entire urbanization for its unique attributes. Ready to build: A flat, fully usable plot, ensuring an easy and cost-effective construction process. Whether you're looking to purchase the plot outright or envision a complete build, we can offer comprehensive services including architectural design, project management, construction management, investment advice, and turnkey villa solutions.

## **Features:**

OrientationViewsSouth EastSea

**Panoramic**