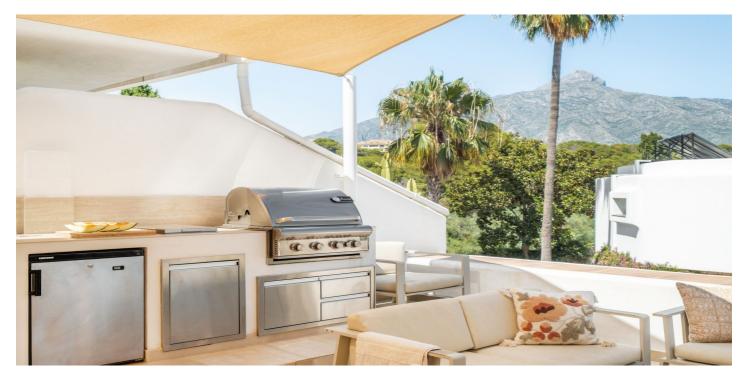

## Costa del Sol, Nueva Andalucía

Discover this beautifully maintained corner townhouse located in the exclusive gated community of Altos de Aloha, Nueva Andalucía. With 4 bedrooms and 4 bathrooms, this property is ideal for families seeking space, privacy, and an unbeatable Marbella location. One of the standout features is the generous private terrace, perfect for year-round outdoor living. Whether you're enjoying a quiet morning coffee or hosting friends for a BBQ, the space offers breathtaking views of La Concha mountain and the Mediterranean Sea, providing an exceptional backdrop for daily life. Set within a peaceful, family-friendly community of just 50 homes, the area is known for its welcoming atmosphere and long-term residents. It's a particularly great setting for families with children, offering both security and a sense of community. Residents enjoy access to lush communal gardens, a heated swimming pool, and private tennis and padel courts. For added peace of mind, the home is equipped with an alarm system and surveillance camera. Inside, the property is arranged over two floors and features a bright living room with fireplace, a fully fitted kitchen, laundry room, air conditioning, elegant marble floors, and fitted wardrobes throughout. Conveniently located just 10 minutes from Puente Romano and Puerto Banús, and within easy reach of top golf courses, international schools, and everyday amenities, this corner townhouse offers a perfect balance of tranquility, security, and convenience—ideal as a full-time residence or a refined holiday home.

## **Features:**

FeaturesClimate ControlViewsPrivate TerraceAir ConditioningSea

Storage Room Fireplace Mountain
Marble Flooring Street

Marble Flooring Str Fitted Wardrobes

Barbeque WiFi Paddle Tennis

SettingConditionPoolClose To GolfGoodCommunal