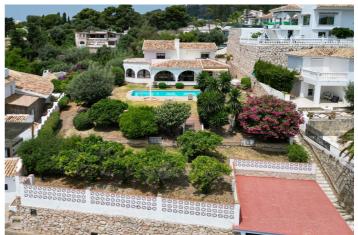

## Detached Villa for sale in Torremuelle, Benalmádena

Reference: R5080216 Bedrooms: 3 Bathrooms: 2 Plot Size: 1,201m<sup>2</sup> Build Size: 288m<sup>2</sup> Terrace: 40m<sup>2</sup>

## Costa del Sol, Torremuelle

Charming Villa with Sea Views & Huge Potential – Torremuelle, Benalmádena Located in the sought-after residential area of Torremuelle, this charming villa offers the perfect opportunity to create your dream home on the Costa del Sol. Set on a sunny and private plot, the property boasts beautiful sea views, a spacious living room, and three bedrooms with two bathrooms, providing comfort and space for family living or holiday retreats. While the villa would benefit from renovation, this has been factored into the attractive asking price — making it a fantastic investment with plenty of potential to increase its value. Additional features include a double garage, generous outdoor areas, and a tranquil setting just a 5-minute drive to the beach and Torremuelle train station, offering easy access to Málaga, Fuengirola, and beyond. Whether you're looking for a permanent residence, holiday home, or renovation project with upside, this villa is a rare opportunity in one of Benalmádena's most desirable enclaves.

## **Features:**

Features Private Terrace Storage Room Fitted Wardrobes Condition Restoration Required Parking Underground Garage Private More Than One Orientation East South East

**Pool** Private **Views** Sea Mountain

Garden Private