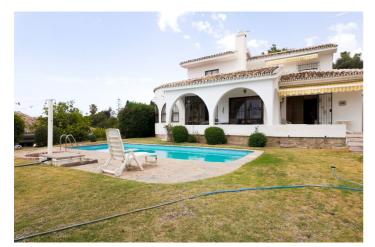

## Detached Villa for sale in Torremuelle, Benalmádena

Reference: R5080216 Bedrooms: 3 Bathrooms: 2 Plot Size: 1,201m<sup>2</sup> Build Size: 288m<sup>2</sup> Terrace: 40m<sup>2</sup>

## Costa del Sol, Torremuelle

Charming Villa with Sea Views & Huge Potential – Torremuelle, Benalmádena Located in the sought-after residential area of Torremuelle, this charming villa offers the perfect opportunity to create your dream home on the Costa del Sol. Set on a sunny and private plot, the property boasts beautiful sea views, a spacious living room, and three bedrooms with two bathrooms, providing comfort and space for family living or holiday retreats. While the villa would benefit from renovation, this has been factored into the attractive asking price — making it a fantastic investment with plenty of potential to increase its value. Additional features include a double garage, generous outdoor areas, and a tranquil setting just a 5-minute drive to the beach and Torremuelle train station, offering easy access to Málaga, Fuengirola, and beyond. Whether you're looking for a permanent residence, holiday home, or renovation project with upside, this villa is a rare opportunity in one of Benalmádena's most desirable enclaves.

## **Features:**

Features Private Terrace Storage Room Fitted Wardrobes Condition Restoration Required Parking Underground Garage Private More Than One Orientation East South East

**Pool** Private **Views** Sea Mountain

Garden Private