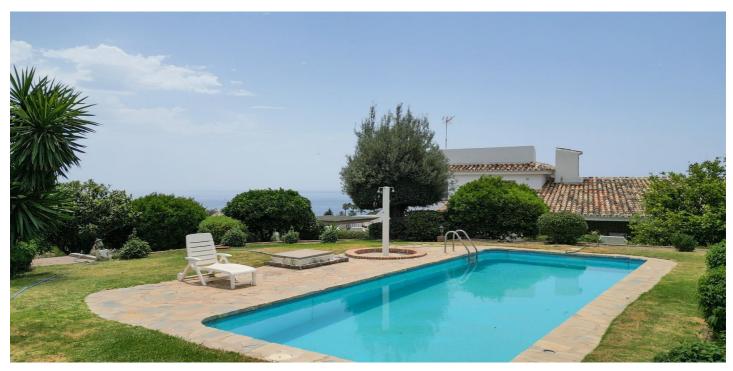

## Costa del Sol, Torremuelle

Charming Villa with Sea Views & Huge Potential – Torremuelle, Benalmádena Located in the sought-after residential area of Torremuelle, this charming villa offers the perfect opportunity to create your dream home on the Costa del Sol. Set on a sunny and private plot, the property boasts beautiful sea views, a spacious living room, and three bedrooms with two bathrooms, providing comfort and space for family living or holiday retreats. While the villa would benefit from renovation, this has been factored into the attractive asking price — making it a fantastic investment with plenty of potential to increase its value. Additional features include a double garage, generous outdoor areas, and a tranquil setting just a 5-minute drive to the beach and Torremuelle train station, offering easy access to Málaga, Fuengirola, and beyond. Whether you're looking for a permanent residence, holiday home, or renovation project with upside, this villa is a rare opportunity in one of Benalmádena's most desirable enclaves.

## **Features:**

Features Private Terrace Storage Room Fitted Wardrobes Condition Restoration Required Parking Underground Garage Private More Than One Orientation East South East

**Pool** Private **Views** Sea Mountain