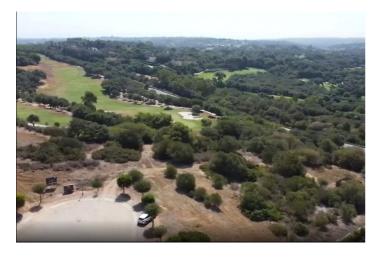

## Land for sale in Sotogrande, Sotogrande

785,000€

Reference: R5081260 Plot Size: 2,690m<sup>2</sup> Build Size: 672m<sup>2</sup>

## Costa de la Luz, Sotogrande

Discover a unique opportunity to acquire a building plot of 2690 m 2, ideally located in the heart of the Sotogrande reserve. With a buildable area of 672.5 m 2, this plot offers the possibility to realize the house of your dreams while enjoying an amazing view of the sea. Close to the renowned golf courses and the port of Sotogrande, this land enjoys easy access to all the necessary services for everyday life. The city centre is just minutes away, as well as an international college, making it a perfect location for families. The beaches and the lagoon are also nearby, offering an idyllic living environment. Located in one of the most popular areas of the coast, this land is sold without a project, giving you the freedom to design your living space according to your desires. Don't miss this exceptional opportunity to invest in a place where luxury and nature meet.