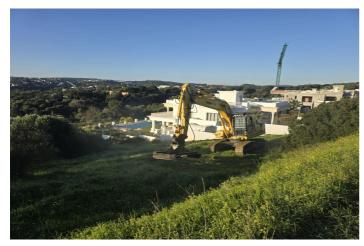

## Land for sale in Sotogrande, Sotogrande

785,000€

Reference: R5081260 Plot Size: 2,690m<sup>2</sup> Build Size: 672m<sup>2</sup>

## Costa de la Luz, Sotogrande

Discover a unique opportunity to acquire a building plot of 2690 m 2, ideally located in the heart of the Sotogrande reserve. With a buildable area of 672.5 m 2, this plot offers the possibility to realize the house of your dreams while enjoying an amazing view of the sea. Close to the renowned golf courses and the port of Sotogrande, this land enjoys easy access to all the necessary services for everyday life. The city centre is just minutes away, as well as an international college, making it a perfect location for families. The beaches and the lagoon are also nearby, offering an idyllic living environment. Located in one of the most popular areas of the coast, this land is sold without a project, giving you the freedom to design your living space according to your desires. Don't miss this exceptional opportunity to invest in a place where luxury and nature meet.