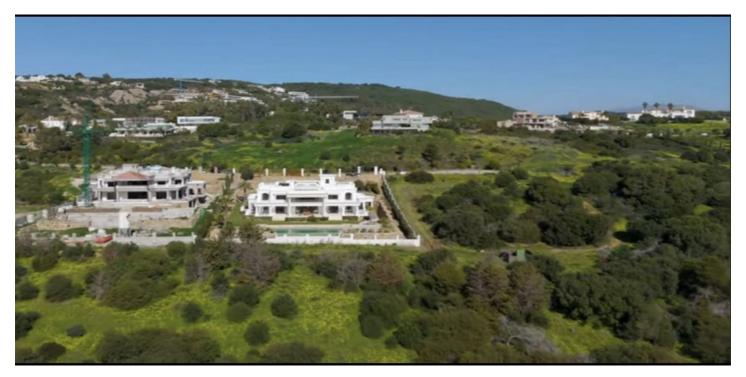

## Land for sale in Sotogrande, Sotogrande

785,000€

Reference: R5081260 Plot Size: 2,690m<sup>2</sup> Build Size: 672m<sup>2</sup>

## Costa de la Luz, Sotogrande

Discover a unique opportunity to acquire a building plot of 2690 m 2, ideally located in the heart of the Sotogrande reserve. With a buildable area of 672.5 m 2, this plot offers the possibility to realize the house of your dreams while enjoying an amazing view of the sea. Close to the renowned golf courses and the port of Sotogrande, this land enjoys easy access to all the necessary services for everyday life. The city centre is just minutes away, as well as an international college, making it a perfect location for families. The beaches and the lagoon are also nearby, offering an idyllic living environment. Located in one of the most popular areas of the coast, this land is sold without a project, giving you the freedom to design your living space according to your desires. Don't miss this exceptional opportunity to invest in a place where luxury and nature meet.