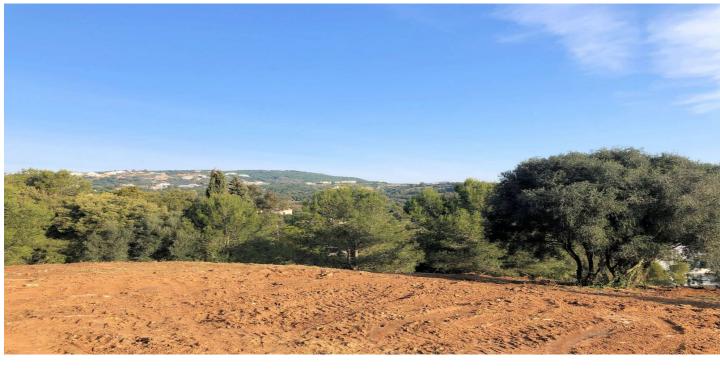

## Costa de la Luz, Sotogrande

This is a beautiful piece of land (1,704 m2) in upper Sotogrande. It is an elevated plot with a very good view of the green zone and the golf course of Valderrama with no view of other houses in front; the attractive of the plot is that no one can build in front of it or at it sides. The owner has worked with several architects to get a perfect plan for a very special house. The project is out of date. There are plans. Yearly expenses: Ground tax (IBI): approx. 678.65 €/year - Community fees EUC Parques Sotogrande: approx. 1,076.25 €/year. Measures guidance Total Basement: 93,90 m2 Total Ground Floor: 298,28m2 Total First Floor: 77,87m2 Total Habitable: 470,05m2 More information, upon request