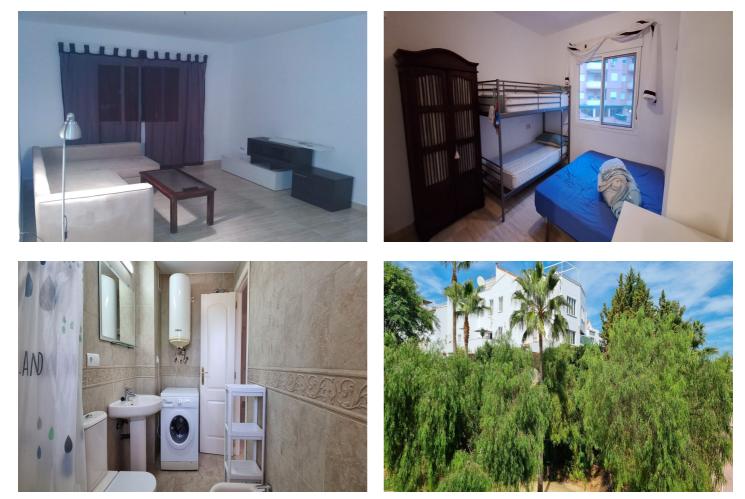

## Costa del Sol, San Luis de Sabinillas

Super lovely one bedroom apartment in the heart of the center around Mercadona Sabinillas. The property is spacious and bright. The property is 51M2 and has a fully fitted american kitchen. Here you get afternoon sun as the property is located west facing, spacious property, walk in wardrobe, double windows and a bathroom with bath tub. The complex is residential and a lot of people live in these properties all year round, it has a lift and a parking space included in this Price, very convenient in the same block. All amenities that you would need you have around the corner, including lovely coffee shops / bars / supermarkets and you can walk to the beach in less then 15 minutes. Best deal around at this momento and owner keen to sell!! Make your appointment now! The property is rented at then moment and we are looking to sell by october, but of course property can be reserved and taken off the market if you are interested in this great property!