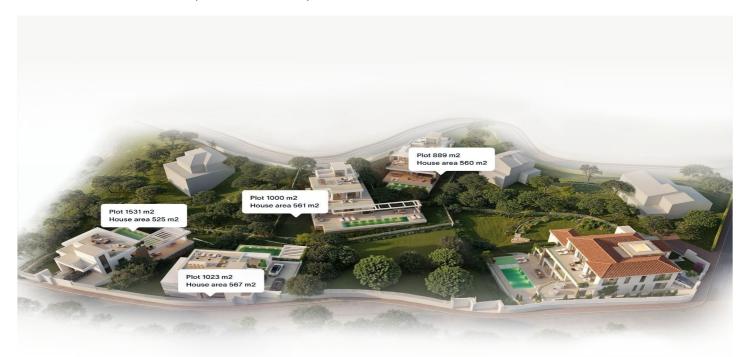

## Residential Plot for sale in El Rosario, Marbella

2,150,000 €

Reference: R5110612 Plot Size: 4,443m<sup>2</sup> Build Size: 2,212m<sup>2</sup>

## Costa del Sol, El Rosario

Great opportunity for your dream development in East Marbella. EL ROSARIO VALLEY - Unique development project from one of the biggest development companies in Cost Del Sol. Our work includes an in-depth market analysis, continuous care during and after construction, and ongoing support after the sale. El Rosario Valley is situated in the heart of one of the most prestigious residential gated urbanizations in Marbella, with high security standards, newly built roads, surrounded by extended green areas, closely located to long beautiful Mediterranean beaches and beach clubs, restaurants shopping areas and 1-minute drive to Royal Tennis Club. The project includes 4 individual villas developed by one of the most celebrated architects of Marbella. The villas will have spectacular views on the mountain La Concha, the emblem of the Costa del Sol, and the sea views from the rooftop solarium terraces. Sold with building licence included. We offer our clients quality construction advice and overall support building your dream house subject to separate agreement. Over the past 10 years, the real estate market in Marbella has shown steady price growth, with an acceleration in recent years. The average annual increase in property values is estimated to range between 4-6%. In El Rosario, in the last 12 months, the price per square meter of built property has increased from €5,000 to €7,000 per square meter (according to sales data from crm.inmobalia) This trend is driven by an influx of international investors, strong demand for luxury properties, and the region's overall development, including infrastructure and tourist appeal. If you are interested in specific data on particular areas or property types, let me know, and I can provide more detailed information.