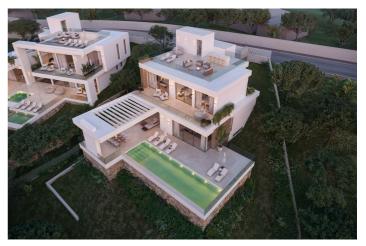

## Costa del Sol, El Rosario

Great opportunity for your dream development in East Marbella. EL ROSARIO VALLEY - Unique development project from one of the biggest development companies in Cost Del Sol. Our work includes an in-depth market analysis, continuous care during and after construction, and ongoing support after the sale. El Rosario Valley is situated in the heart of one of the most prestigious residential gated urbanizations in Marbella, with high security standards, newly built roads, surrounded by extended green areas, closely located to long beautiful Mediterranean beaches and beach clubs, restaurants shopping areas and 1-minute drive to Royal Tennis Club. The project includes 4 individual villas developed by one of the most celebrated architects of Marbella. The villas will have spectacular views on the mountain La Concha, the emblem of the Costa del Sol, and the sea views from the rooftop solarium terraces. Sold with building licence included. We offer our clients quality construction advice and overall support building your dream house subject to separate agreement. Over the past 10 years, the real estate market in Marbella has shown steady price growth, with an acceleration in recent years. The average annual increase in property values is estimated to range between 4-6%. In El Rosario, in the last 12 months, the price per square meter of built property has increased from €5,000 to €7,000 per square meter (according to sales data from crm.inmobalia) This trend is driven by an influx of international investors, strong demand for luxury properties, and the region's overall development, including infrastructure and tourist appeal. If you are interested in specific data on particular areas or property types, let me know, and I can provide more detailed information.