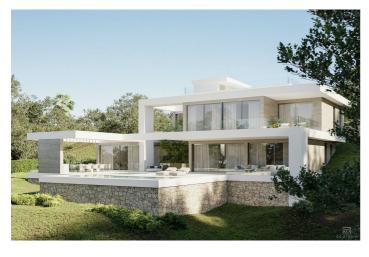

## Costa del Sol, El Rosario

Great opportunity for your dream development in East Marbella. EL ROSARIO VALLEY - Unique development project from one of the biggest development companies in Cost Del Sol. Our work includes an in-depth market analysis, continuous care during and after construction, and ongoing support after the sale. El Rosario Valley is situated in the heart of one of the most prestigious residential gated urbanizations in Marbella, with high security standards, newly built roads, surrounded by extended green areas, closely located to long beautiful Mediterranean beaches and beach clubs, restaurants shopping areas and 1-minute drive to Royal Tennis Club. The project includes 4 individual villas developed by one of the most celebrated architects of Marbella. The villas will have spectacular views on the mountain La Concha, the emblem of the Costa del Sol, and the sea views from the rooftop solarium terraces. Sold with building licence included. We offer our clients quality construction advice and overall support building your dream house subject to separate agreement. Over the past 10 years, the real estate market in Marbella has shown steady price growth, with an acceleration in recent years. The average annual increase in property values is estimated to range between 4-6%. In El Rosario, in the last 12 months, the price per square meter of built property has increased from €5,000 to €7,000 per square meter (according to sales data from crm.inmobalia) This trend is driven by an influx of international investors, strong demand for luxury properties, and the region's overall development, including infrastructure and tourist appeal. If you are interested in specific data on particular areas or property types, let me know, and I can provide more detailed information.