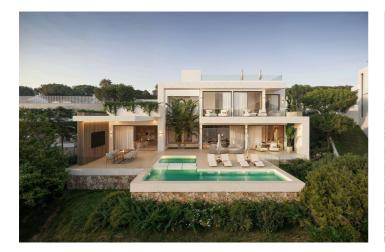

## Costa del Sol, El Rosario

Great opportunity for your dream development in East Marbella. EL ROSARIO VALLEY - Unique development project from one of the biggest development companies in Cost Del Sol. Our work includes an in-depth market analysis, continuous care during and after construction, and ongoing support after the sale. El Rosario Valley is situated in the heart of one of the most prestigious residential gated urbanizations in Marbella, with high security standards, newly built roads, surrounded by extended green areas, closely located to long beautiful Mediterranean beaches and beach clubs, restaurants shopping areas and 1-minute drive to Royal Tennis Club. The project includes 4 individual villas developed by one of the most celebrated architects of Marbella. The villas will have spectacular views on the mountain La Concha, the emblem of the Costa del Sol, and the sea views from the rooftop solarium terraces. Sold with building licence included. We offer our clients quality construction advice and overall support building your dream house subject to separate agreement. Over the past 10 years, the real estate market in Marbella has shown steady price growth, with an acceleration in recent years. The average annual increase in property values is estimated to range between 4-6%. In El Rosario, in the last 12 months, the price per square meter of built property has increased from €5,000 to €7,000 per square meter (according to sales data from crm.inmobalia) This trend is driven by an influx of international investors, strong demand for luxury properties, and the region's overall development, including infrastructure and tourist appeal. If you are interested in specific data on particular areas or property types, let me know, and I can provide more detailed information.