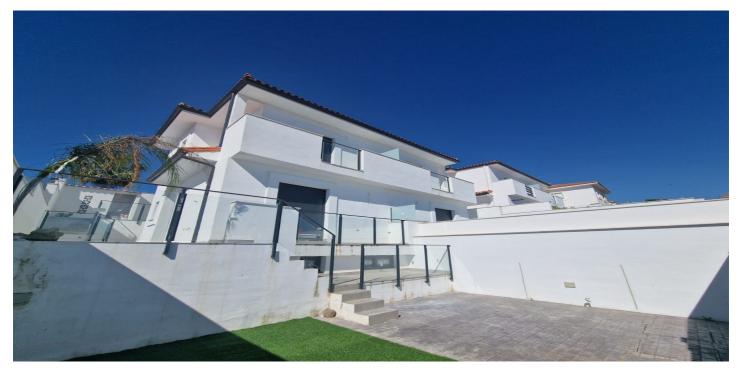

## Costa del Sol, Manilva

VILLA 1 207.45m<sup>2</sup> built on a 240m<sup>2</sup> plot. It has 3 bedrooms, 3 bathrooms, living room, kitchen, terrace, private garden, private garage for 2 vehicles, basement with natural light and excellent sea views. SEMI-DETACHED HOUSE 2 128.25m<sup>2</sup> built on a 153m<sup>2</sup> plot. It has 2 bedrooms, 2 bathrooms, living room, kitchen, terrace, private garden, parking area within the plot, basement with natural light and excellent sea views. SEMI-DETACHED HOUSE 3 128.25m<sup>2</sup> built on a 138m<sup>2</sup> plot. It has 2 bedrooms, living room, kitchen, terrace, private garden, parking area within the plot, basement with natural light and excellent sea views. SEMI-DETACHED HOUSE 3 128.25m<sup>2</sup> built on a 138m<sup>2</sup> plot. It has 2 bedrooms, 2 bathrooms, living room, kitchen, terrace, private garden, parking area within the plot, basement with natural light and excellent sea views. SEMI-DETACHED HOUSE 5 128.25m<sup>2</sup> built on a 156m<sup>2</sup> plot. It has 2 bedrooms, living room, kitchen, terrace, private garden, parking area within the plot, basement with natural light and excellent sea views. SEMI-DETACHED HOUSE 5 128.25m<sup>2</sup> built on a 156m<sup>2</sup> plot. It has 2 bedrooms, living room, kitchen, terrace, private garden, parking area within the plot, basement with natural light and excellent sea views.

## **Features:**

**Features** Private Terrace Fitted Wardrobes

Setting Close To Shops Garden Private Climate Control Cold A/C Hot A/C

**Condition** New Construction **Parking** Garage Private Views Sea Mountain Garden Kitchen Fully Fitted Category New Development