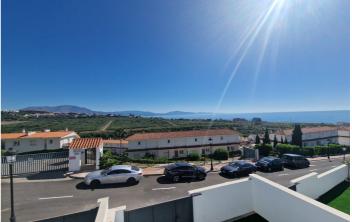

## Costa del Sol, Manilva

VILLA 1 207.45m<sup>2</sup> built on a 240m<sup>2</sup> plot. It has 3 bedrooms, 3 bathrooms, living room, kitchen, terrace, private garden, private garage for 2 vehicles, basement with natural light and excellent sea views. SEMI-DETACHED HOUSE 2 128.25m<sup>2</sup> built on a 153m<sup>2</sup> plot. It has 2 bedrooms, 2 bathrooms, living room, kitchen, terrace, private garden, parking area within the plot, basement with natural light and excellent sea views. SEMI-DETACHED HOUSE 3 128.25m<sup>2</sup> built on a 138m<sup>2</sup> plot. It has 2 bedrooms, living room, kitchen, terrace, private garden, parking area within the plot, basement with natural light and excellent sea views. SEMI-DETACHED HOUSE 3 128.25m<sup>2</sup> built on a 138m<sup>2</sup> plot. It has 2 bedrooms, 2 bathrooms, living room, kitchen, terrace, private garden, parking area within the plot, basement with natural light and excellent sea views. SEMI-DETACHED HOUSE 5 128.25m<sup>2</sup> built on a 156m<sup>2</sup> plot. It has 2 bedrooms, living room, kitchen, terrace, private garden, parking area within the plot, basement with natural light and excellent sea views. SEMI-DETACHED HOUSE 5 128.25m<sup>2</sup> built on a 156m<sup>2</sup> plot. It has 2 bedrooms, living room, kitchen, terrace, private garden, parking area within the plot, basement with natural light and excellent sea views.

## **Features:**

**Features** Private Terrace Fitted Wardrobes

Setting Close To Shops Garden Private Climate Control Cold A/C Hot A/C

**Condition** New Construction **Parking** Garage Private Views Sea Mountain Garden Kitchen Fully Fitted Category New Development