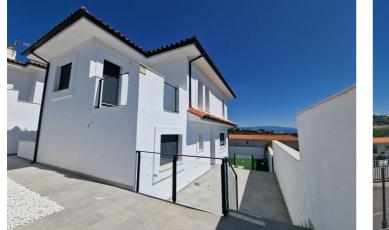

## Costa del Sol, Manilva

VILLA 1 207.45m<sup>2</sup> built on a 240m<sup>2</sup> plot. It has 3 bedrooms, 3 bathrooms, living room, kitchen, terrace, private garden, private garage for 2 vehicles, basement with natural light and excellent sea views. SEMI-DETACHED HOUSE 2 128.25m<sup>2</sup> built on a 153m<sup>2</sup> plot. It has 2 bedrooms, 2 bathrooms, living room, kitchen, terrace, private garden, parking area within the plot, basement with natural light and excellent sea views. SEMI-DETACHED HOUSE 3 128.25m<sup>2</sup> built on a 138m<sup>2</sup> plot. It has 2 bedrooms, living room, kitchen, terrace, private garden, parking area within the plot, basement with natural light and excellent sea views. SEMI-DETACHED HOUSE 3 128.25m<sup>2</sup> built on a 138m<sup>2</sup> plot. It has 2 bedrooms, 2 bathrooms, living room, kitchen, terrace, private garden, parking area within the plot, basement with natural light and excellent sea views. SEMI-DETACHED HOUSE 5 128.25m<sup>2</sup> built on a 156m<sup>2</sup> plot. It has 2 bedrooms, living room, kitchen, terrace, private garden, parking area within the plot, basement with natural light and excellent sea views. SEMI-DETACHED HOUSE 5 128.25m<sup>2</sup> built on a 156m<sup>2</sup> plot. It has 2 bedrooms, living room, kitchen, terrace, private garden, parking area within the plot, basement with natural light and excellent sea views.

## **Features:**

**Features** Private Terrace Fitted Wardrobes

Setting Close To Shops Garden Private Climate Control Cold A/C Hot A/C

**Condition** New Construction **Parking** Garage Private Views Sea Mountain Garden Kitchen Fully Fitted Category New Development