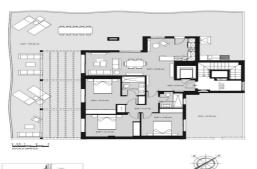

## Penthouse for sale in Mijas Costa, Mijas

Reference: R5111650 Bedrooms: 3 Bathrooms: 2 Build Size: 113m<sup>2</sup> Terrace: 170m<sup>2</sup>

## Costa del Sol, Mijas Costa

Spectacular penthouse with 170 m2 terrace. An exclusive development of apartments surrounded by 7000m2 of common areas. This is a great purchase, within walking distance to the beach and shops. Great access to the highway. Just a 5 minute drive to La Cala de Mijas or Fuengirola. Fitness room, swimming pools, gourmet space, paddle court, gardens, children's playground. Very close to El Chaparral Golf course. Payment plan is : 5000 € deposit 20 % at private purchase contract 10 % during construction 70 % balance on completion About Us IPP Spain is a family run real estate agency which has been working on the Costa del Sol for 20 years. We look after clients wanting to buy property from Malaga all the way to Estepona - from studios and apartments to multi-million euro villas. Some people are looking for their dream second home, others want a lucrative holiday rental property and many are now relocating to Spain for a change in lifestyle. We are a mix of Spanish and English speakers and our aim is to make the property buying Spanish mortgages and connecting them with our own lawyers who offer a special discount for our clients. We also offer a property management service for those clients who wish to rent out their properties for winter or long-term rentals. We have access to all the new build projects, saving you a lot of time and being able to guide you with our market knowledge. Buying directly from the developer will not save you any money.